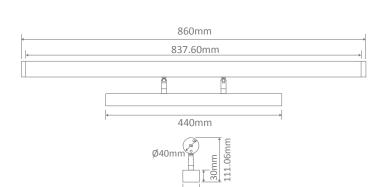

## Diagrams / Additional

| Item No.  | Variant | Colour       | CCT  |
|-----------|---------|--------------|------|
| MIRROR-15 | 12011   | Black        | TRIO |
|           | 12013   | Chrome       | TRIO |
|           | 12015   | Satin Chrome | TRIO |
|           | 12017   | White        | TRIO |