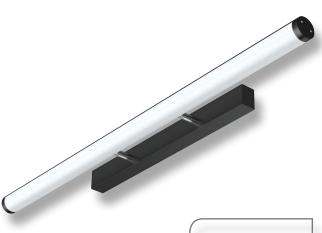

## Description

The Mirror-15 LED tubular wall light incorporates a ridged aluminium body and tubular opal-frost polycarbonate diffuser, complete with chrome adjustable knuckles. A new modern design, ideal for illuminating mirrors, pictures or any wall lighting application. Also available with TRIO, the added option of changing the colour temperature of the wall light with a small dip switch on the side end cap.

## Diagrams / Additional

| Item No.  | Variant | Colour       | CCT  |
|-----------|---------|--------------|------|
| MIRROR-15 | 12011   | Black        | TRIO |
|           | 12013   | Chrome       | TRIO |
|           | 12015   | Satin Chrome | TRIO |
|           | 12017   | White        | TRIO |