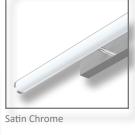

## Diagrams / Additional

| Item No.  | Variant | Colour       | CCT  |
|-----------|---------|--------------|------|
| MIRROR-15 | 12011   | Black        | TRIO |
|           | 12013   | Chrome       | TRIO |
|           | 12015   | Satin Chrome | TRIO |
|           | 12017   | White        | TRIO |