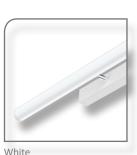

## Diagrams / Additional

| Item No.  | Variant | Colour       | CCT  |
|-----------|---------|--------------|------|
| MIRROR-15 | 12011   | Black        | TRIO |
|           | 12013   | Chrome       | TRIO |
|           | 12015   | Satin Chrome | TRIO |
|           | 12017   | White        | TRIO |